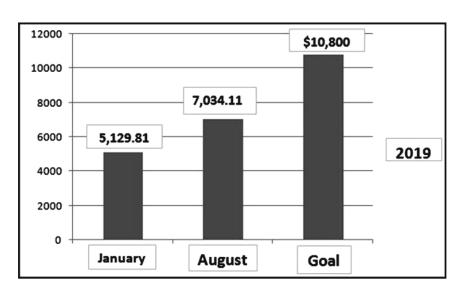

**MINUTES** – PC presented the July minutes (pg 6 of the POST); read and approved.

**TREASURER'S REPORT** – PB presented the July treasurer's report (pg 7 of the POST); he noted that payroll taxes were added into the office manager's salary. *Everything or Nothing* paid back the \$200 that Intergroup gave them for the Emotional Sobriety workshop. He noted that the Business Reserve (pg 8 of the POST) should have a goal of \$10,800, not \$10,000.