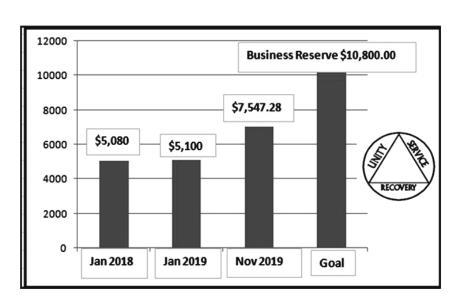

MINUTES - JW presented the October minutes (page 7 of the POST); read and approved.

**TREASURER'S REPORT** – PB reviewed the October Treasurer's Report (page 8 of the POST); Office Prudent Reserve is \$7,539.63 (conservative goal is \$10,800.00). Gratitude Dinner Reserve (goal reached) is \$3,500.00 (*Note: this Report was prior to Dinner event; final calculation with additional expenses and income not included*). Report approved.