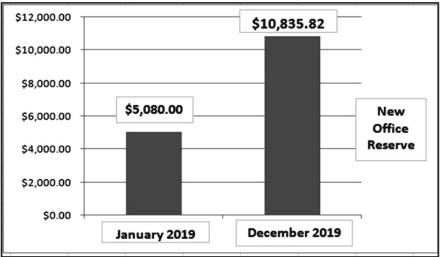

MINUTES - JW presented the November meeting minutes (page 7 of the POST), read and approved.

**TREASURER'S REPORT –** PB presented the November Treasurer's Report (page 8 of the POST), read and approved. Thanks to all who contributed and especially those who participated in an outstanding Gratitude Dinner effort, the Office Prudent Reserve reached its 2019 goal of \$10,877 and the 2020 Gratitude Dinner is already at the Prudent Reserve needed of \$3,500.