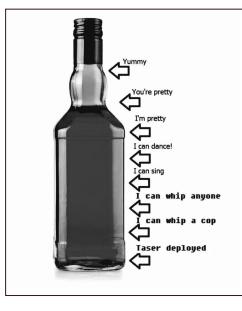

## "WELL APPARENTLY Rock Bottom has a Basement."

-UNKNOWN

The Hotline and Intergroup received 49 calls in December.

• Intergroup has filled all open slots at the Office, stop by and welcome some new faces.

There is no magic in recovery - only miracles?