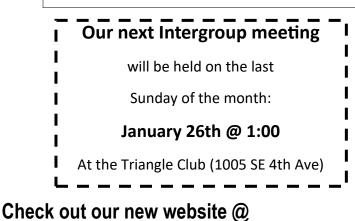

coffee! Thanks to all those who participated and to the groups who volunteered to chair meetings. Especially those late night ones!

Hope to see you at our monthly Intergroup meeting. It's always the last Sunday of the month at 1:00 @ the Triangle Club. We've had great participation, and visitors are always welcome. And if your group does not have an Intergroup Rep, then you don't have a voice in our decisions. Hope to see you soon.

#### NEXT BUSINESS MEETING...

LAST SUNDAY OF EACH MONTH, 1PM AT THE TRIANGLE CLUB

ALL ARE WELCOME TO ATTEND!